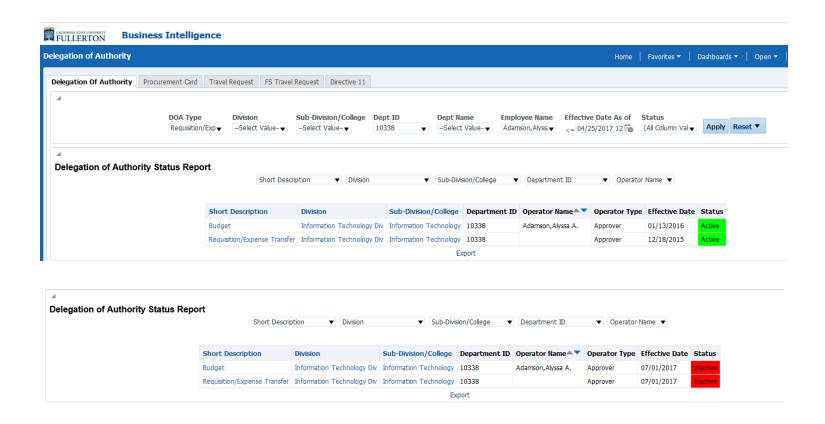

or is always accountable for the actions of the organization they oversee.



### **Budget Oversight Policy**

(Policy ID: 8559139)



#### References 🕏

- · California State Auditor Report 2016-122, April 2017
- · Parts d. and h. of Section VI of the Standing Orders of the Board of Trustees of the California State University
- Education Code, Division 8, Part 55, Chapter 6, and Article 2 §89720 et seq. and Article 4 §89756
- Executive Order 1000 Delegation of Fiscal Authority and Responsibility

#### Authority ≥

This policy is issued pursuant to Section II of the Standing Orders of the Board of Trustees of the California State University, and as further delegated by the Standing Delegations of Administrative Authority.



#### **CSUF DOA Reporting**





### **Date Range of Authority**





#### **Forms: Finance DOA**



#### **Finance DOA**



#### California State University, Fullerton Delegation of Authority Form

Access and Compliance Form

Use this form to delegate administrative responsibilities in connection with departmental financial transactions

Form ID

Approval Status

|                       |                                                                 |                                                                 | In Progress                                                                                                     |
|-----------------------|-----------------------------------------------------------------|-----------------------------------------------------------------|----------------------------------------------------------------------