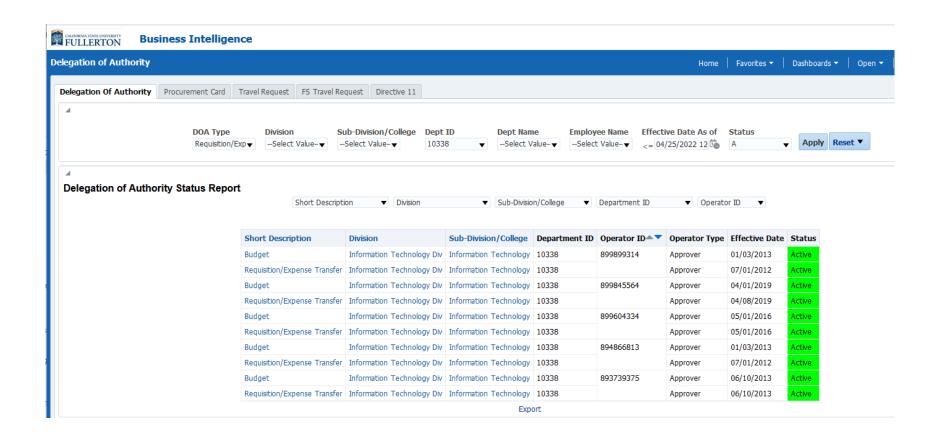

top of the organization. The delegator is always accountable for the actions of the organization they oversee.



### **Budget Oversight Policy**

(Policy ID: 8559139)



#### References 🕏

- · California State Auditor Report 2016-122, April 2017
- · Parts d. and h. of Section VI of the Standing Orders of the Board of Trustees of the California State University
- Education Code, Division 8, Part 55, Chapter 6, and Article 2 §89720 et seq. and Article 4 §89756
- Executive Order 1000 Delegation of Fiscal Authority and Responsibility

#### Authority ≥

This policy is issued pursuant to Section II of the Standing Orders of the Board of Trustees of the California State University, and as further delegated by the Standing Delegations of Administrative Authority.



#### **CSUF DOA Reporting**





### **Date Range of Authority**





#### **Forms: Finance DOA**



#### **Finance DOA**



#### California State University, Fullerton Delegation of Authority Form

Access and Compliance Form

Use this form to delegate administrative responsibilities in connection with departmental financial transactions

Form ID

Approval Status

|                       |                                                                 |                                                                 | In Progress                                                                                                     |
|-----------------------|-----------------------------------------------------------------|-----------------------------------------------------------------|---------------------------------