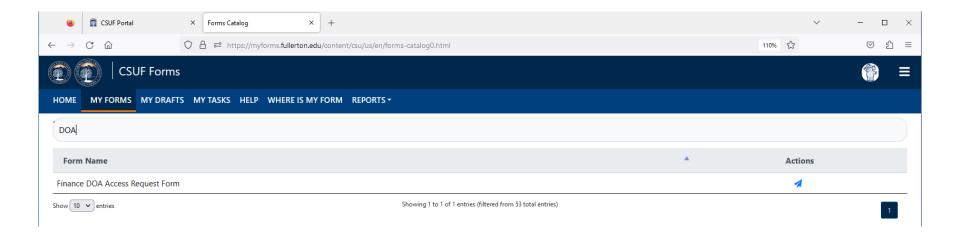

actions of the organization they oversee.



### **Budget Oversight Policy**

(Policy ID: 8559139)



#### References 🕏

- · California State Auditor Report 2016-122, April 2017
- · Parts d. and h. of Section VI of the Standing Orders of the Board of Trustees of the California State University
- Education Code, Division 8, Part 55, Chapter 6, and Article 2 §89720 et seq. and Article 4 §89756
- Executive Order 1000 Delegation of Fiscal Authority and Responsibility

#### Authority ≥

This policy is issued pursuant to Section II of the Standing Orders of the Board of Trustees of the California State University, and as further delegated by the Standing Delegations of Administrative Authority.



#### **CSUF DOA Reporting**





### **Date Range of Authority**





#### **Forms: Finance DOA**



#### **Finance DOA**



#### California State University, Fullerton Delegation of Authority Form

Access and Compliance Form

Use this form to delegate administrative responsibilities in connection with departmental financial transactions

Form ID

Approval Status

|                       |                                                                 |                                                                 | In Progress                                                                                                     |
|-----------------------|-----------------------------------------------------------------|-----------------------------------------------------------------|-------------------------------------------------------------------------------------------------------